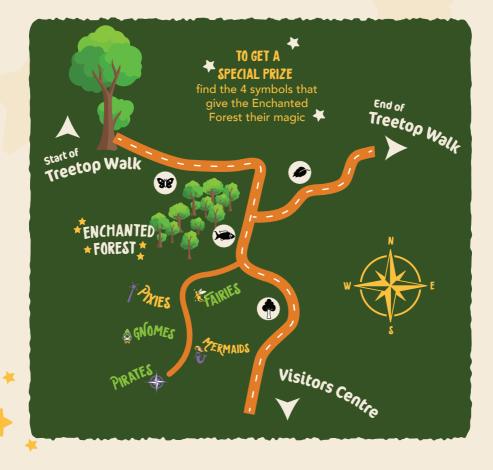

## WELCOME TO THE ENCHANTED FOREST Illawarra Fly Treetop Adventures is home to a magical Enchanted Forest featuring fairies, pixies,mermaids and more! Discover whimsical neighbourhoods and their fascinating inhabitants, snuggled in magical nooks in the enchanted forest trail.