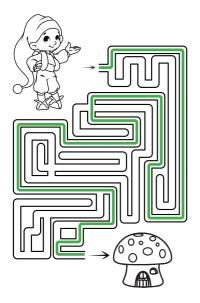

| z | G | N | 0 | м | ε | т | N | I | G  |
| ε | N | С | н | Α | N | т | D | D | I. |
| т | R | E | ε | Р | I | x | I | E | с  |

WORDS

Fairy

Pixie

Gnome

Elf

Meerkat I Mermaid I Forest I Tree I

Magic Leaves Wish Find Enchant Tree Fun Imp











## ENCHANTED FOREST SPOT THE DIFFERENCE Can you spot the ten differences?







#### Word Hunt

| F | A | 1 | R | Y | x  | к | I  | M  | P  |
|---|---|---|---|---|----|---|----|----|----|
| υ | w | 1 | S | H | Q  | J | E  | ε  | w  |
| N | F | 0 | R | E | S  | Т | ι  | R  | U  |
| м | E | E | R | К | Α  | т | F  | м  | M  |
| L | E | Α | V | E | S  | v | I. | A  | A  |
| z | G | N | 0 | М | E  | т | N  | I. | G  |
| E | N | С | н | Α | N  | т | D  | D  | I. |
| Т | R | E | E | Р | I. | х | -L | E  | С  |

Join the dots



### Line Maze



### Spot the difference



Differences: Top left leaf, top middle teapot ball, top right cloud, top right spout, left shrub, middle door stripes, middle three lines, bottom middle stone, bottom left grass, bottom right strawberry.