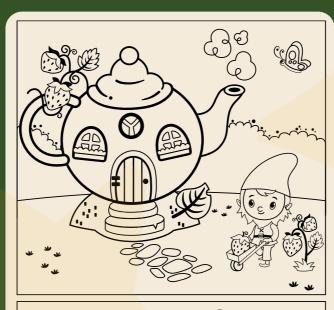

## ENCHANTED FOREST SPOT THE DIFFERENCE Can you spot the ten differences?

### Spot the difference

Differences: Top left leaf, top middle teapot ball, top right cloud, top right spout, left shrub, middle door stripes, middle three lines, bottom middle stone, bottom left grass, bottom right strawberry.