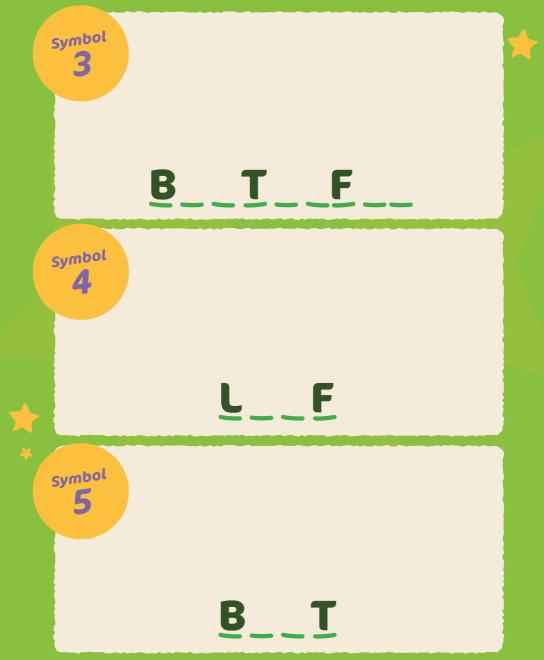

## WELCOME TO THE ENCHANTED FOREST Illawarra Fly Treetop Adventures is home to a magical Enchanted Forest featuring fairies, pixies,mermaids and more! Discover whimsical neighbourhoods and their fascinating inhabitants, snuggled in magical nooks in the enchanted forest trail.





### FIND AND DRAW THE MAGICAL SYMBOLS



## PIRATE NAME FINDER

### 1. Use the first initial from your first name!

A= Captain B= Dirty C= Squidlips D= Bowman E= Buccaneer F= Two Toes G= Sharkbait H= Old I= Peg Leg J= Fluffbucket K= Scallywag L= Bucko M= Deadeye N= Matey O= Jolly P= Stinky Q= Bloody R= Miss S= Mad T= Red U= Lady V= Bretheren W= Rapscallion X= Landlubber Y= Wench Z= Freebooter

### 2. Use the first initial from your middle name

J= Head

A= Creeper B= Jim C= Storm D= John E= George F= O' G= Rat H= Jack I= Legs

K= Cackle L= Patch M= Bones N= Plank O= Greedy P= Sea Q= Mama R= Spike S= Squiffy T= Gold U= Yellow V= Felony W= Eddie X= Bay Y= Thomas Z= Spot

### 3. Use the first initial from your last name!

| A= From the West    | J= Kidd         |
|---------------------|-----------------|
| B= Byrd             | K=