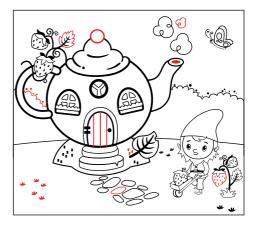

## ENCHANTED FOREST SPOT THE DIFFERENCE Can you spot the ten differences?

### Spot the difference

Differences: Top left leaf, top middle teapot ball, top right cloud, top right spout, left shrub, middle door stripes, middle three lines, bottom middle stone, bottom left grass, bottom right strawberry.