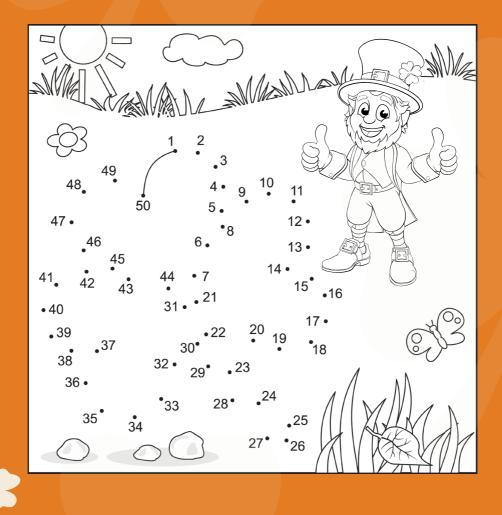

|
| G= Ned Head         | P= Swashbuckler |
| H= Bard             | Q= Sea Wolf     |
| I= Fishy McFishface | R= Beard        |

S= Chumbucket T= Rivers U= Morgan V= Tuna Breath W= Three Gates X= Baily Y= Of Atlantis Z= Of Dark Water



My pirate name is:

# ENCHANTED FOREST WORDHUNT

| F | A | I | R | Y | x | к | I | м | Р  |
|---|---|---|---|---|---|---|---|---|----|
| υ | w | I | S | н | Q | J | ε | E | w  |
| N | F | ο | R | ε | S | т | ι | R | υ  |
| м | ε | E | R | к | Α | т | F | м | м  |
| L | ε | Α | V | ε | S | v | I | Α | Α  |
| z | G | N | 0 | м | ε | т | N | I | G  |
| ε | N | С | н | Α | N | т | D | D | I. |
| т | R | E | ε | Р | I | x | I | E | с  |

WORDS

Fairy

Pixie

Gnome

Elf

Meerkat I Mermaid I Forest I Tree I

Magic Leaves Wish Find Enchant Tree Fun Imp











## ENCHANTED FOREST SPOT THE DIFFERENCE Can you spot the ten differences?







#### Word Hunt

| F | A | 1 | R | Y | x  | к | I  | M  | P  |
|---|---|---|---|---|----|---|----|----|----|
| υ | w | 1 | S | H | Q  | J | E  | ε  | w  |
| N | F | 0 | R | E | S  | Т | ι  | R  | U  |
| м | E | E | R | К | Α  | т | F  | м  | M  |
| L | E | Α | V | E | S  | v | I. | A  | A  |
| z | G | N | 0 | М | E  | т | N  | I. | G  |
| E | N | С | н | Α | N  | т | D  | D  | I. |
| Т | R | E | E | Р | I. | х | -L | E  | С  |

Join the dots



### Line Maze



### Spot the difference



Differences: Top left leaf, top middle teapot ball, top right cloud, top right spout, left shrub, middle door stripes, middle three lines, bottom middle stone, bottom left grass, bottom right strawberry.