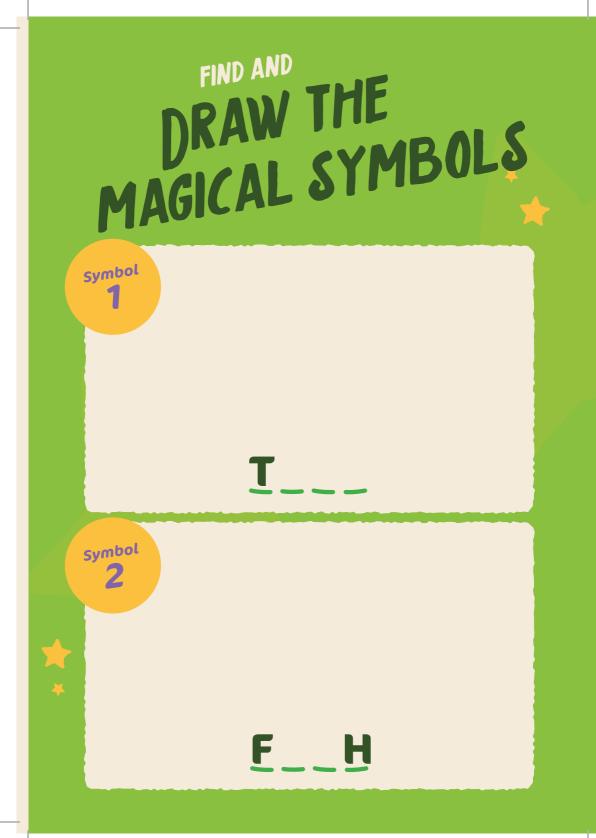

## WELCOME TO THE ENCHANTED FOREST Illawarra Fly Treetop Adventures is home to a magical Enchanted Forest featuring fairies, pixies,mermaids and more! Discover whimsical neighbourhoods and their fascinating inhabitants, snuggled in magical nooks in the enchanted forest trail.





### FIND AND DRAW THE MAGICAL SYMBOLS



## PIRATE NAME FINDER

### 1. Use the first initial from your first name!

A= Captain B= Dirty C= Squidlips D= Bowman E= Buccaneer F= Two Toes G= Sharkbait H= Old I= Peg Leg J= Fluffbucket K= Scallywag L= Bucko M= Deadeye N= Matey O= Jolly P= Stinky Q= Bloody R= Miss S= Mad T= Red U= Lady V= Bretheren W= Rapscallion X= Landlubber Y= Wench Z= Freebooter

### 2. Use the first initial from your middle name

J= Head

A= Creeper B= Jim C= Storm D= John E= George F= O' G= Rat H= Jack I= Legs

K= Cackle L= Patch M= Bones N= Plank O= Greedy P= Sea Q= Mama R= Spike S= Squiffy T= Gold U= Yellow V= Felony W= Eddie X= Bay Y= Thomas Z= Spot

### 3. Use the first initial from your last name!

| A= From the West    | J= Kidd         |
|---------------------|----