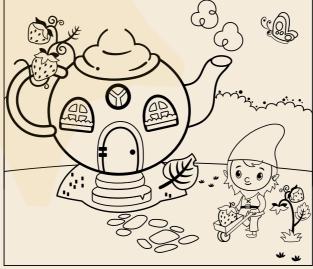

## ENCHANTED FOREST SPOT THE DIFFERENCE Can you spot the ten differences?

### Spot the difference

Differences: Top left leaf, top middle teapot ball, top right cloud, top right spout, left shrub, middle door stripes, middle three lines, bottom middle stone, bottom left grass, bottom right strawberry.