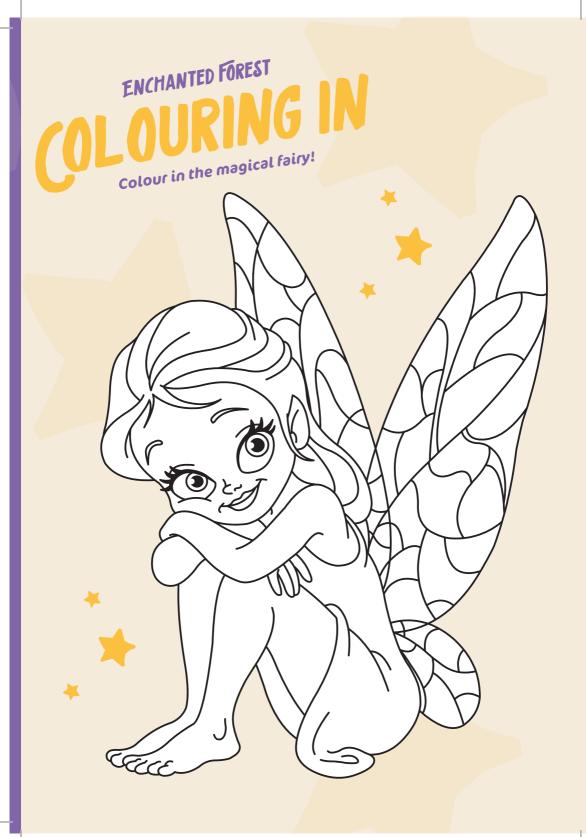

inky     |
| G= Ned Head         | P= Swashbuckler |
| H= Bard             | Q= Sea Wolf     |
| I= Fishy McFishface | R= Beard        |

S= Chumbucket T= Rivers U= Morgan V= Tuna Breath W= Three Gates X= Baily Y= Of Atlantis Z= Of Dark Water



My pirate name is:

# ENCHANTED FOREST WORDHUNT

| F | A | I | R | Y | x | к | I | м | Р  |
|---|---|---|---|---|---|---|---|---|----|
| υ | w | I | S | н | Q | J | ε | E | w  |
| N | F | ο | R | ε | S | т | ι | R | υ  |
| м | ε | E | R | к | Α | т | F | м | м  |
| L | ε | Α | V | ε | S | v | I | Α | Α  |
| z | G | N | 0 | м | ε | т | N | I | G  |
| ε | N | С | н | Α | N | т | D | D | I. |
| т | R | E | ε | Р | I | x | I | E | с  |

WORDS

Fairy

Pixie

Gnome

Elf

Meerkat I Mermaid I Forest I Tree I

Magic Leaves Wish Find Enchant Tree Fun Imp











## ENCHANTED FOREST SPOT THE DIFFERENCE Can you spot the ten differences?







#### Word Hunt

| F | A | 1 | R | Y | x  | к | I  | M  | P  |
|---|---|---|---|---|----|---|----|----|----|
| υ | w | 1 | S | H | Q  | J | E  | ε  | w  |
| N | F | 0 | R | E | S  | Т | ι  | R  | U  |
| м | E | E | R | К | Α  | т | F  | м  | M  |
| L | E | Α | V | E | S  | v | I. | A  | A  |
| z | G | N | 0 | М | E  | т | N  | I. | G  |
| E | N | С | н | Α | N  | т | D  | D  | I. |
| Т | R | E | E | Р | I. | х | -L | E  | С  |

Join the dots



### Line Maze



### Spot the difference



Differences: Top left leaf, top middle teapot ball, top right cloud, top right spout, left shrub, middle door stripes, middle three lines, bottom middle stone, bottom left grass, bottom right strawberry.