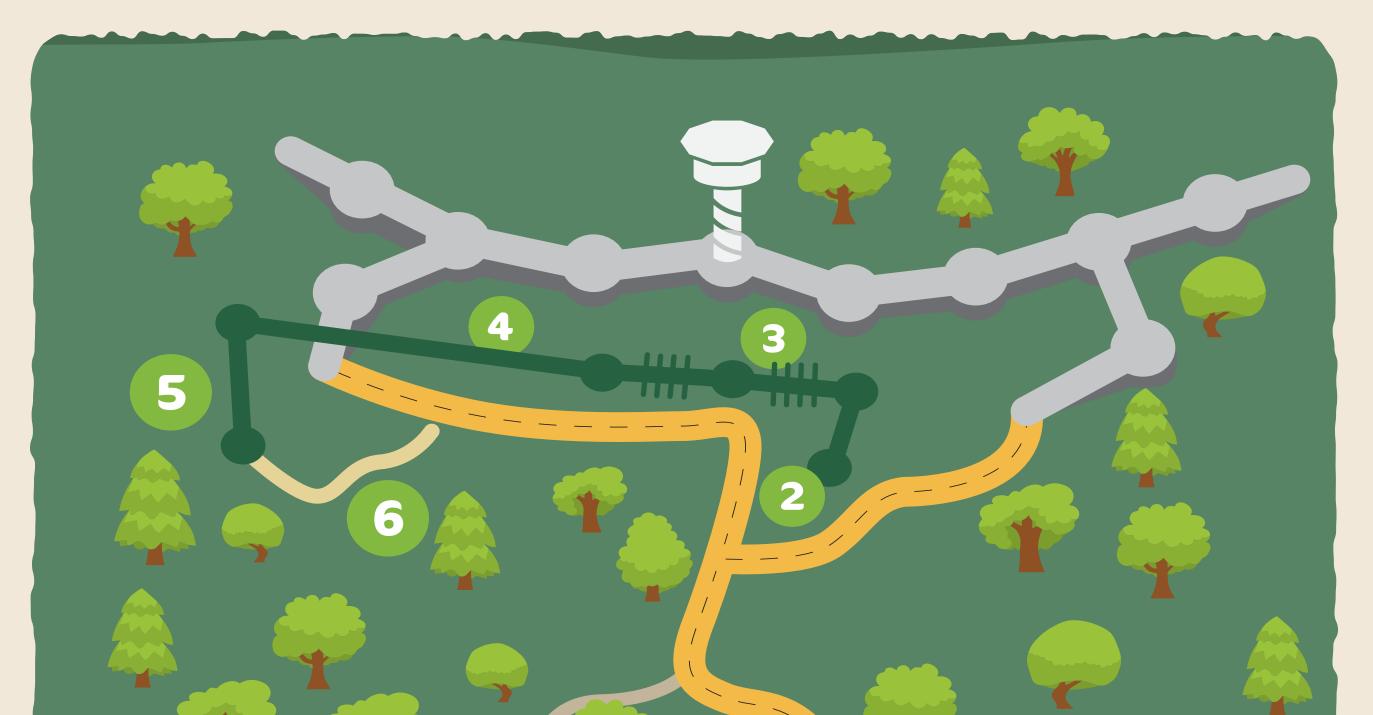

## ZIPLINE TOUR POINTS OF INTEREST

- 1. Zip HQ and briefing room
- 2. Departure Lounge
- 3. Zipline bridge over Fern Gully
- 4. Super Zip (106m)
- 5. Landing Zone
- 6. Zipline exit through Treetop Walk