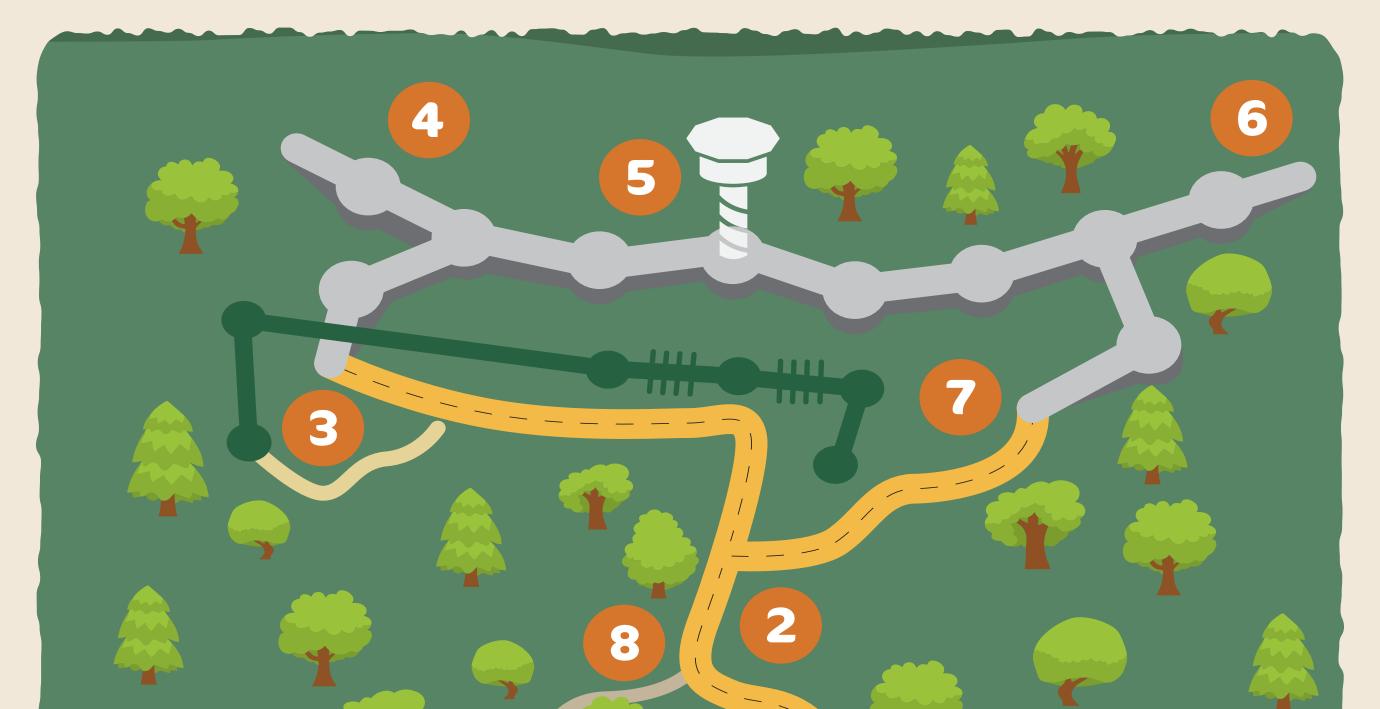

## TREETOP WALK POINTS OF INTEREST

- 1. Visitor Centre including Café 106 and Retail Store
- 2. Wombat Junction
- 3. Treetop Walk entrance and courtesy car drop-off
- 4. Cantilever One
- 5. Knights Tower Lookout (45m)
- 6. Cantilever Two
- 7. Treetop Walk exit and courtesy car pick-up
- 8. Short bush track back to Visitor Centre