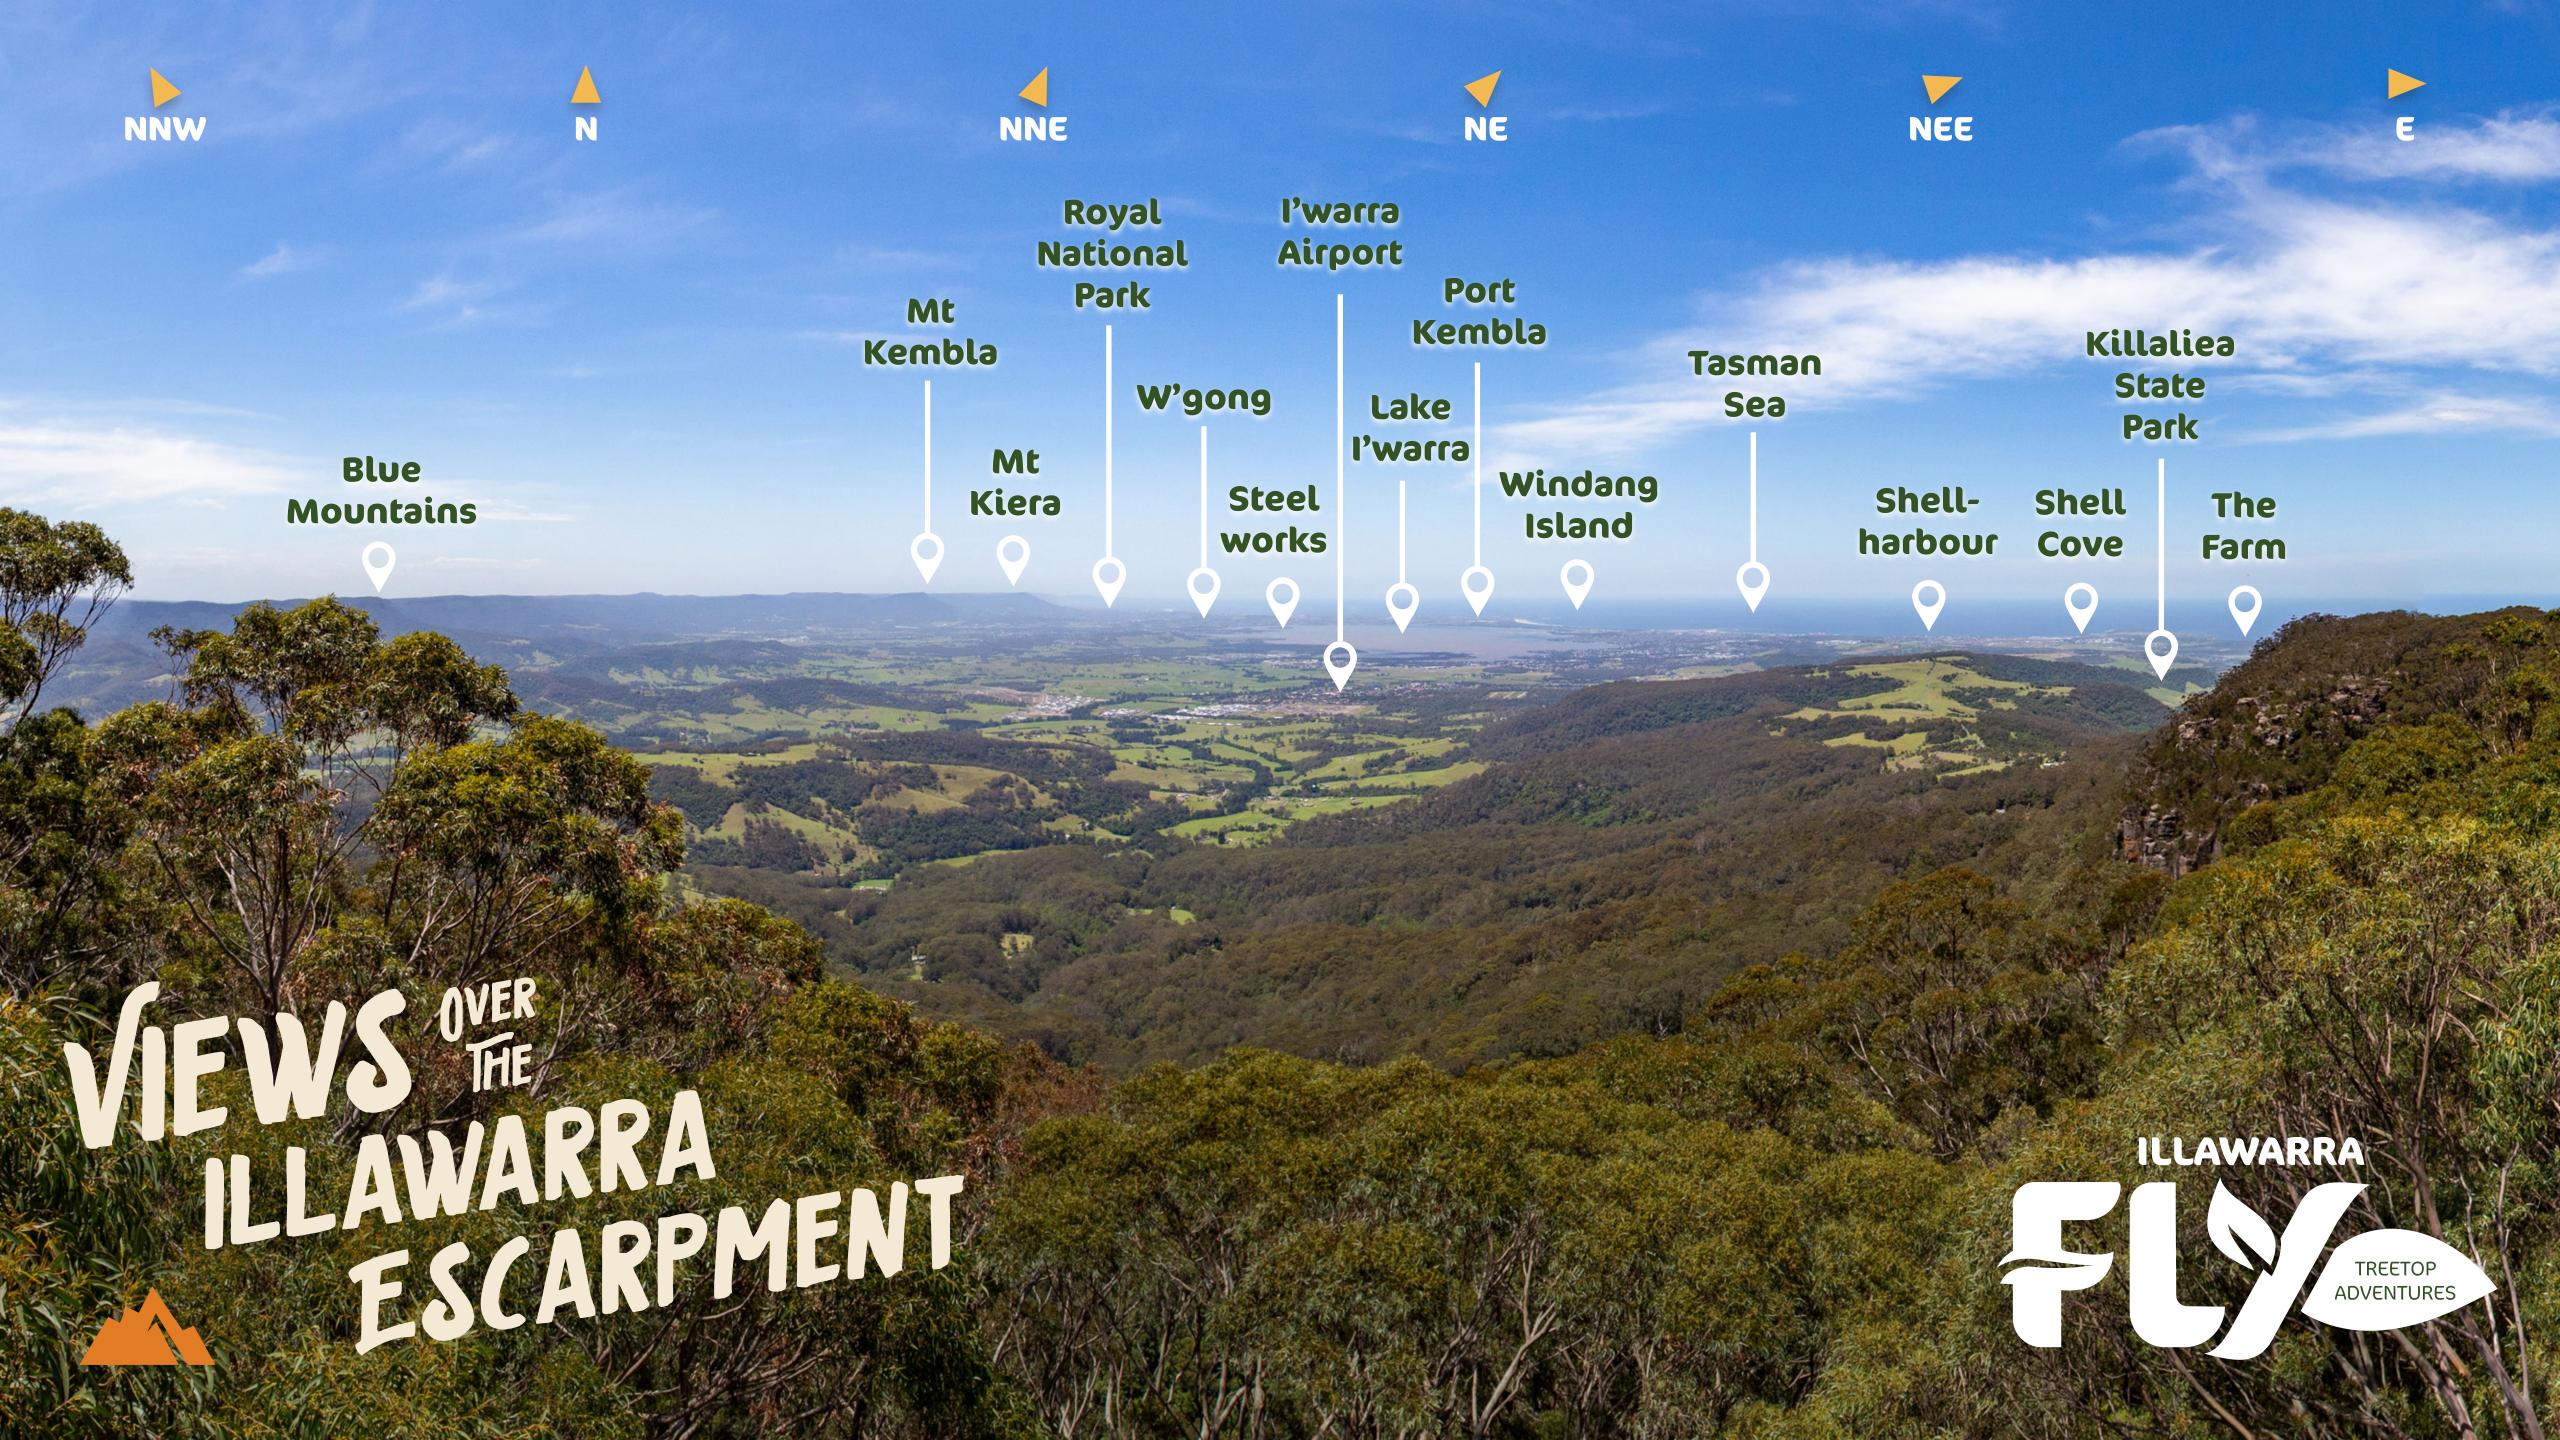

## ATTRACTION ILLAWARRA TREETOP **ADVENTURES**



## TREETOP WALK POINTS OF INTEREST

- 1. Visitor Centre including Café 106 and Retail Store
- 2. Wombat Junction
- 3. Treetop Walk entrance and courtesy car drop-off
- 4. Cantilever One
- 5. Knights Tower Lookout (45m)
- 6. Cantilever Two
- 7. Treetop Walk exit and courtesy car pick-up
- 8. Short bush track back to Visitor Centre





1

## ATTRACTION **ILLAWARRA** TREETOP **ADVENTURES**



## ZIPLINE TOUR POINTS OF INTEREST

- 1. Zip HQ and briefing room
- 2. Departure Lounge
- 3. Zipline bridge over Fern Gully
- 4. Super Zip (106m)
- 5. Landing Zone
- 6. Zipline exit through Treetop Walk